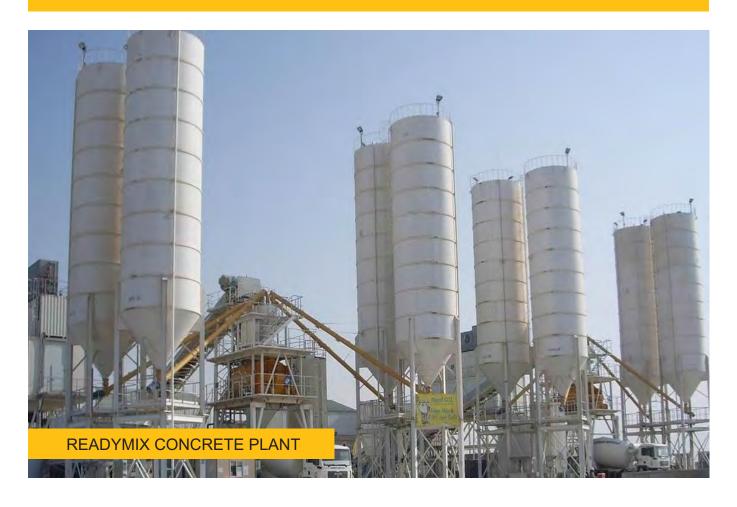

# **READYMIX CONCRETE PLANTS**

| Precast Capabilities                                                   |                   |
|------------------------------------------------------------------------|-------------------|
| Pre-Cast Production Capacity at Lusail, Al Rayyan & Mesaieed Factories | 2,300 m³ per day  |
| Readymix Capacity at at Lusail, Al Rayyan & Mesaieed Plant             | 8,200 m³ per day  |
| Redco Steel Cut & Bend Facility at Lusail & Mesaieed                   | 30,000 Tons/Month |