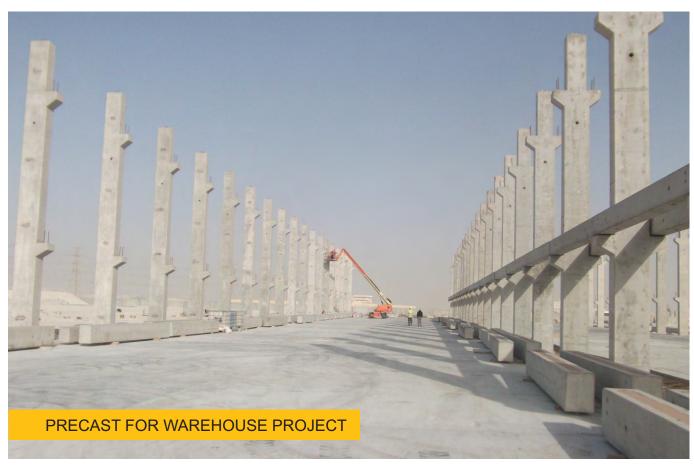

| Precast Capabilities                                                   |                   |
|------------------------------------------------------------------------|-------------------|
| Pre-Cast Production Capacity at Lusail, Al Rayyan & Mesaieed Factories | 2,300 m³ per day  |
| Readymix Capacity at at Lusail, Al Rayyan & Mesaieed Plant             | 8,200 m³ per day  |
| Redco Steel Cut & Bend Facility at Lusail & Mesaieed                   | 30,000 Tons/Month |