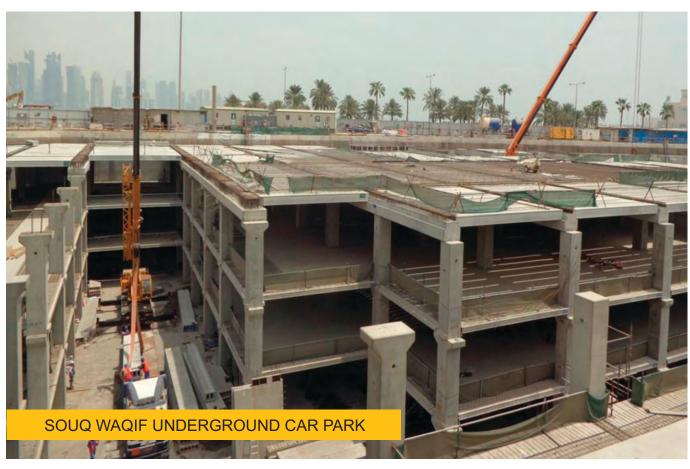

| Precast Capabilities                                                   |                   |
|------------------------------------------------------------------------|-------------------|
| Pre-Cast Production Capacity at Lusail, Al Rayyan & Mesaieed Factories | 2,300 m³ per day  |
| Readymix Capacity at at Lusail, Al Rayyan & Mesaieed Plant             | 8,200 m³ per day  |
| Redco Steel Cut & Bend Facility at Lusail & Mesaieed                   | 30,000 Tons/Month |













































## **BRIDGE PROJECTS**





## **BRIDGE PROJECTS**





#### **BRIDGE PROJECTS**





#### **METRO STATION PROJECTS**





## **COMMERCIAL PROJECTS**





## **COMMERCIAL PROJECTS**





## **COMMERCIAL PROJECTS**





#### **CAR PARK PROJECTS**





## **CAR PARK PROJECTS**





## **CAR PARK PROJECTS**





## **UTILITY BUILDING**





## **MUNICIPALITY PROJECTS**





## **MUNICIPALITY PROJECTS**





## **MUNICIPALITY PROJECTS**





















## **HOTEL & RESORT PROJECTS**





#### **HOTEL & RESORT PROJECTS**



## PRECAST CONCRETE CLADDING





#### PRECAST CONCRETE CLADDING





## PRECAST CONCRETE CLADDING





# **STADIUM PROJECT**





# PRECAST BOUNDARY WALL PROJECTS





# PRECAST BOUNDARY WALL PROJECTS





# **QUAY WALL**





# **READYMIX CONCRETE PLANTS**





# **STEEL CUT & BEND FACTORY**