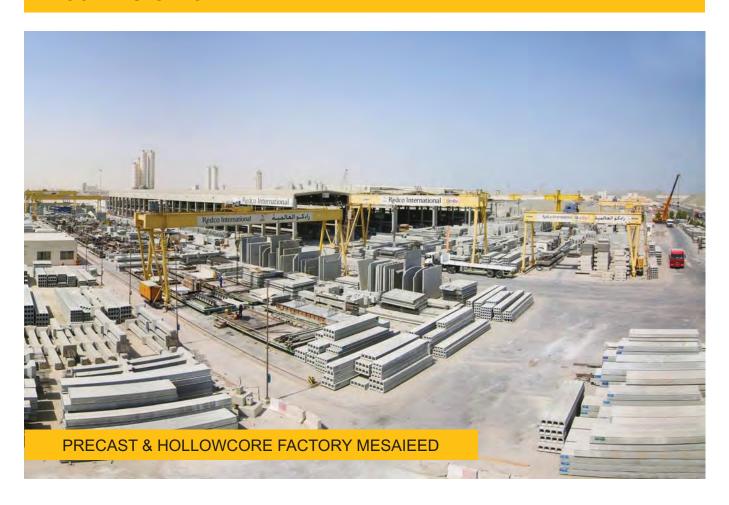

| Precast Capabilities                                                   |                   |
|------------------------------------------------------------------------|-------------------|
| Pre-Cast Production Capacity at Lusail, Al Rayyan & Mesaieed Factories | 2,300 m³ per day  |
| Readymix Capacity at at Lusail, Al Rayyan & Mesaieed Plant             | 8,200 m³ per day  |
| Redco Steel Cut & Bend Facility at Lusail & Mesaieed                   | 30,000 Tons/Month |