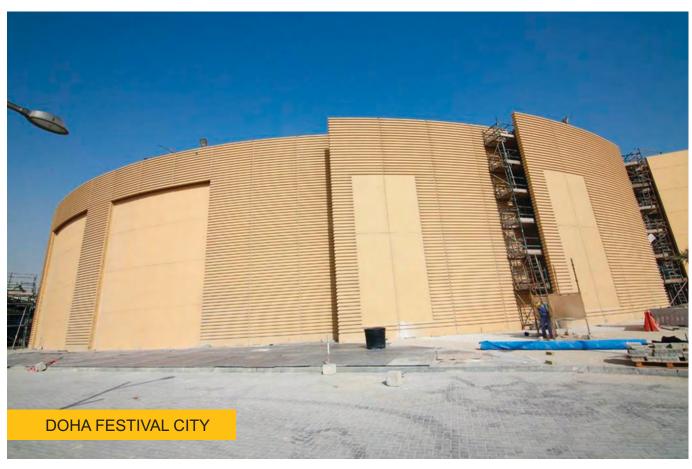

| 8,200 m³ per day  |
| Redco Steel Cut & Bend Facility at Lusail & Mesaieed                   | 30,000 Tons/Month |













































## **BRIDGE PROJECTS**





## **BRIDGE PROJECTS**





#### **BRIDGE PROJECTS**





#### **METRO STATION PROJECTS**





## **COMMERCIAL PROJECTS**





## **COMMERCIAL PROJECTS**





## **COMMERCIAL PROJECTS**





#### **CAR PARK PROJECTS**





## **CAR PARK PROJECTS**





## **CAR PARK PROJECTS**





## **UTILITY BUILDING**





## **MUNICIPALITY PROJECTS**





## **MUNICIPALITY PROJECTS**





## **MUNICIPALITY PROJECTS**





















## **HOTEL & RESORT PROJECTS**





#### **HOTEL & RESORT PROJECTS**



## PRECAST CONCRETE CLADDING





#### PRECAST CONCRETE CLADDING





## PRECAST CONCRETE CLADDING





# **STADIUM PROJECT**





# PRECAST BOUNDARY WALL PROJECTS





# PRECAST BOUNDARY WALL PROJECTS





# **QUAY WALL**





# **READYMIX CONCRETE PLANTS**





# **STEEL CUT & BEND FACTORY**