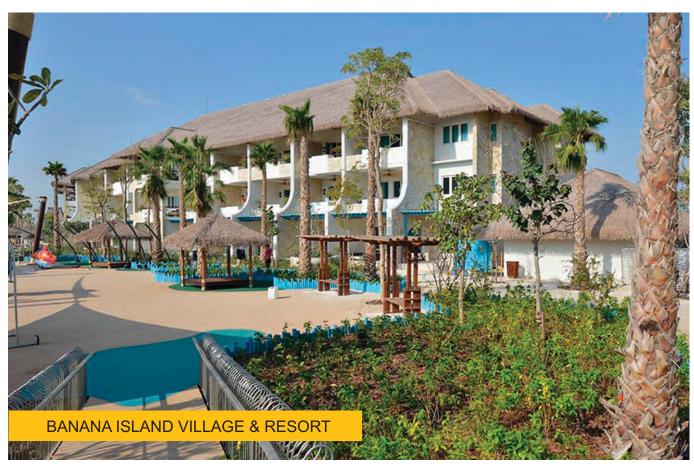

Capacity at Lusail, Al Rayyan & Mesaieed Factories | 2,300 m³ per day  |
| Readymix Capacity at at Lusail, Al Rayyan & Mesaieed Plant             | 8,200 m³ per day  |
| Redco Steel Cut & Bend Facility at Lusail & Mesaieed                   | 30,000 Tons/Month |













































## **BRIDGE PROJECTS**





## **BRIDGE PROJECTS**





#### **BRIDGE PROJECTS**





#### **METRO STATION PROJECTS**





## **COMMERCIAL PROJECTS**





## **COMMERCIAL PROJECTS**





## **COMMERCIAL PROJECTS**





#### **CAR PARK PROJECTS**





## **CAR PARK PROJECTS**





## **CAR PARK PROJECTS**





## **UTILITY BUILDING**





## **MUNICIPALITY PROJECTS**





## **MUNICIPALITY PROJECTS**





## **MUNICIPALITY PROJECTS**





















## **HOTEL & RESORT PROJECTS**





#### **HOTEL & RESORT PROJECTS**



## PRECAST CONCRETE CLADDING





#### PRECAST CONCRETE CLADDING





## PRECAST CONCRETE CLADDING





# **STADIUM PROJECT**





# PRECAST BOUNDARY WALL PROJECTS





# PRECAST BOUNDARY WALL PROJECTS





# **QUAY WALL**





# **READYMIX CONCRETE PLANTS**





# **STEEL CUT & BEND FACTORY**