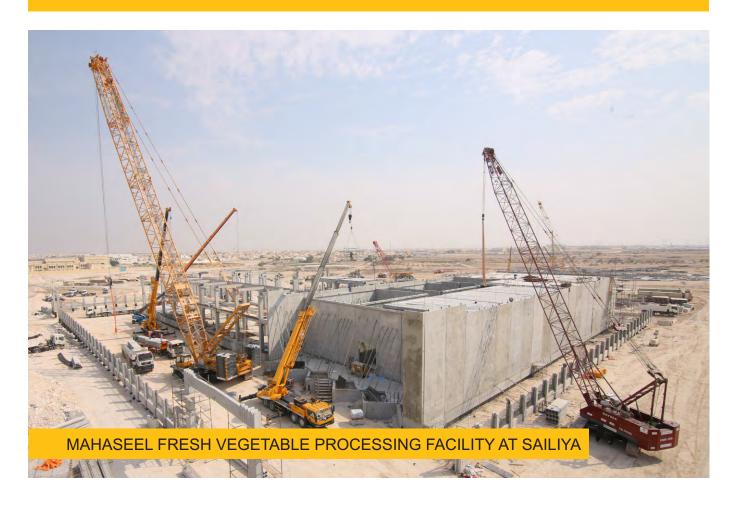

----------|-------------------|
| Pre-Cast Production Capacity at Lusail, Al Rayyan & Mesaieed Factories | 2,300 m³ per day  |
| Readymix Capacity at at Lusail, Al Rayyan & Mesaieed Plant             | 8,200 m³ per day  |
| Redco Steel Cut & Bend Facility at Lusail & Mesaieed                   | 30,000 Tons/Month |













































## **BRIDGE PROJECTS**





## **BRIDGE PROJECTS**





#### **BRIDGE PROJECTS**





#### **METRO STATION PROJECTS**





## **COMMERCIAL PROJECTS**





## **COMMERCIAL PROJECTS**





## **COMMERCIAL PROJECTS**





#### **CAR PARK PROJECTS**





## **CAR PARK PROJECTS**





## **CAR PARK PROJECTS**





## **UTILITY BUILDING**





## **MUNICIPALITY PROJECTS**





## **MUNICIPALITY PROJECTS**





## **MUNICIPALITY PROJECTS**





















## **HOTEL & RESORT PROJECTS**





#### **HOTEL & RESORT PROJECTS**



## PRECAST CONCRETE CLADDING





#### PRECAST CONCRETE CLADDING





## PRECAST CONCRETE CLADDING





# **STADIUM PROJECT**





# PRECAST BOUNDARY WALL PROJECTS





# PRECAST BOUNDARY WALL PROJECTS





# **QUAY WALL**





# **READYMIX CONCRETE PLANTS**





# **STEEL CUT & BEND FACTORY**