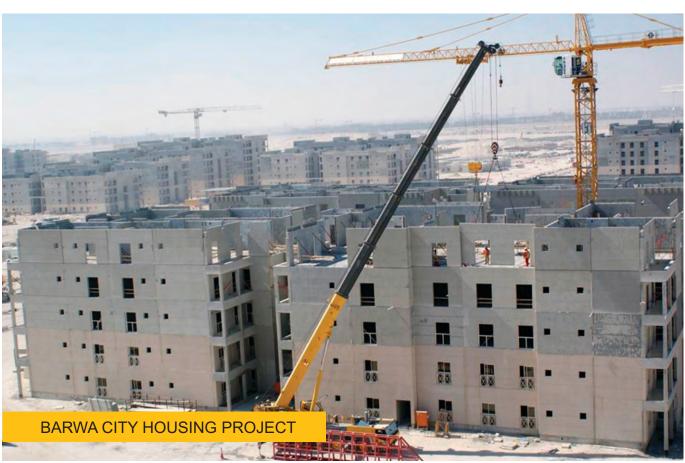

----------------|
| Pre-Cast Production Capacity at Lusail, Al Rayyan & Mesaieed Factories | 2,300 m³ per day  |
| Readymix Capacity at at Lusail, Al Rayyan & Mesaieed Plant             | 8,200 m³ per day  |
| Redco Steel Cut & Bend Facility at Lusail & Mesaieed                   | 30,000 Tons/Month |













































## **BRIDGE PROJECTS**





## **BRIDGE PROJECTS**





#### **BRIDGE PROJECTS**





#### **METRO STATION PROJECTS**





## **COMMERCIAL PROJECTS**





## **COMMERCIAL PROJECTS**





## **COMMERCIAL PROJECTS**





#### **CAR PARK PROJECTS**





## **CAR PARK PROJECTS**





## **CAR PARK PROJECTS**





## **UTILITY BUILDING**





## **MUNICIPALITY PROJECTS**





## **MUNICIPALITY PROJECTS**





## **MUNICIPALITY PROJECTS**





















## **HOTEL & RESORT PROJECTS**





#### **HOTEL & RESORT PROJECTS**



## PRECAST CONCRETE CLADDING





#### PRECAST CONCRETE CLADDING





## PRECAST CONCRETE CLADDING





# **STADIUM PROJECT**





# PRECAST BOUNDARY WALL PROJECTS





# PRECAST BOUNDARY WALL PROJECTS





# **QUAY WALL**





# **READYMIX CONCRETE PLANTS**





# **STEEL CUT & BEND FACTORY**