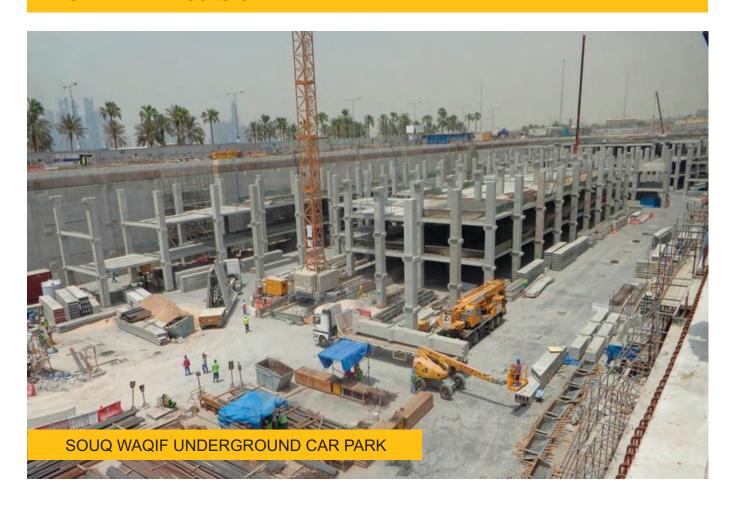

.

| Precast Capabilities                                                   |                   |
|------------------------------------------------------------------------|-------------------|
| Pre-Cast Production Capacity at Lusail, Al Rayyan & Mesaieed Factories | 2,300 m³ per day  |
| Readymix Capacity at at Lusail, Al Rayyan & Mesaieed Plant             | 8,200 m³ per day  |
| Redco Steel Cut & Bend Facility at Lusail & Mesaieed                   | 30,000 Tons/Month |













































## **BRIDGE PROJECTS**





## **BRIDGE PROJECTS**





#### **BRIDGE PROJECTS**





#### **METRO STATION PROJECTS**





## **COMMERCIAL PROJECTS**





## **COMMERCIAL PROJECTS**





## **COMMERCIAL PROJECTS**





#### **CAR PARK PROJECTS**





## **CAR PARK PROJECTS**





## **CAR PARK PROJECTS**





## **UTILITY BUILDING**





## **MUNICIPALITY PROJECTS**





## **MUNICIPALITY PROJECTS**





## **MUNICIPALITY PROJECTS**





















## **HOTEL & RESORT PROJECTS**





#### **HOTEL & RESORT PROJECTS**



## PRECAST CONCRETE CLADDING





#### PRECAST CONCRETE CLADDING





## PRECAST CONCRETE CLADDING





# **STADIUM PROJECT**





# PRECAST BOUNDARY WALL PROJECTS





# PRECAST BOUNDARY WALL PROJECTS





# **QUAY WALL**





# **READYMIX CONCRETE PLANTS**





# **STEEL CUT & BEND FACTORY**