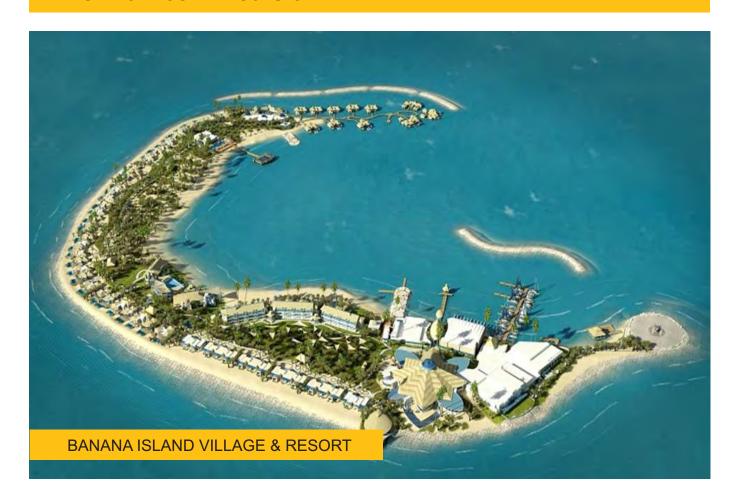

n Capacity at Lusail, Al Rayyan & Mesaieed Factories | 2,300 m³ per day  |
| Readymix Capacity at at Lusail, Al Rayyan & Mesaieed Plant             | 8,200 m³ per day  |
| Redco Steel Cut & Bend Facility at Lusail & Mesaieed                   | 30,000 Tons/Month |













































## **BRIDGE PROJECTS**





## **BRIDGE PROJECTS**





#### **BRIDGE PROJECTS**





#### **METRO STATION PROJECTS**





## **COMMERCIAL PROJECTS**





## **COMMERCIAL PROJECTS**





## **COMMERCIAL PROJECTS**





#### **CAR PARK PROJECTS**





## **CAR PARK PROJECTS**





## **CAR PARK PROJECTS**





## **UTILITY BUILDING**





## **MUNICIPALITY PROJECTS**





## **MUNICIPALITY PROJECTS**





## **MUNICIPALITY PROJECTS**





















## **HOTEL & RESORT PROJECTS**





#### **HOTEL & RESORT PROJECTS**



## PRECAST CONCRETE CLADDING





#### PRECAST CONCRETE CLADDING





## PRECAST CONCRETE CLADDING





# **STADIUM PROJECT**





# PRECAST BOUNDARY WALL PROJECTS





# PRECAST BOUNDARY WALL PROJECTS





# **QUAY WALL**





# **READYMIX CONCRETE PLANTS**





# **STEEL CUT & BEND FACTORY**