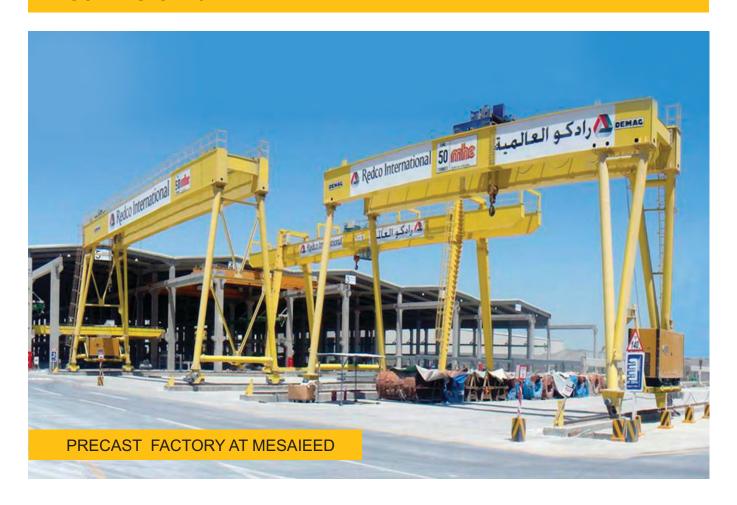

| Precast Capabilities                                                   |                   |
|------------------------------------------------------------------------|-------------------|
| Pre-Cast Production Capacity at Lusail, Al Rayyan & Mesaieed Factories | 2,300 m³ per day  |
| Readymix Capacity at at Lusail, Al Rayyan & Mesaieed Plant             | 8,200 m³ per day  |
| Redco Steel Cut & Bend Facility at Lusail & Mesaieed                   | 30,000 Tons/Month |