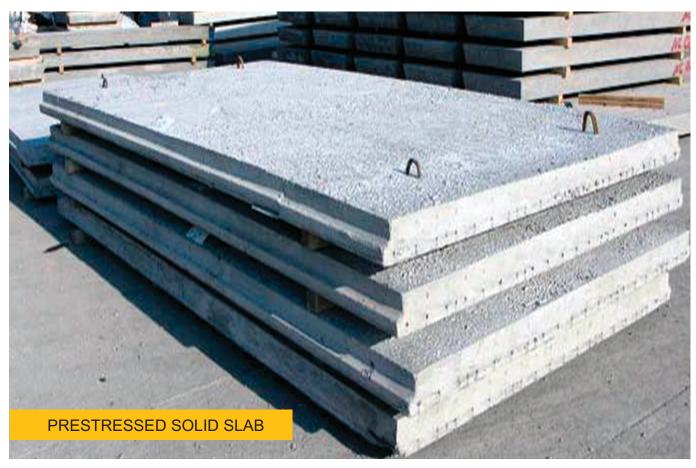

**Redco International's** strategic business interests and activities profile in Qatar and Pakistan include:

- Precast Concrete & Hollow core Plants Design, Manufacturing & Erection
- Readymix Concrete Plants Design, Manufacturing & Placing
- Earthworks & Blasting Contractor, MOI approved blasting company
- General Contractor EPC contractor, grade A
- Mechanical, Electrical, Plumbing (MEP) grade A, Kahramaa approved
- Steel cut & bend Factory Design, Manufacturing & Installation
- Architectural Finishes & Landscaping
- Textile Weaving & Spinning Mills

| Precast Capabilities                                                   |                   |
|------------------------------------------------------------------------|-------------------|
| Pre-Cast Production Capacity at Lusail, Al Rayyan & Mesaieed Factories | 2,300 m³ per day  |
| Readymix Capacity at at Lusail, Al Rayyan & Mesaieed Plant             | 8,200 m³ per day  |
| Redco Steel Cut & Bend Facility at Lusail & Mesaieed                   | 30,000 Tons/Month |