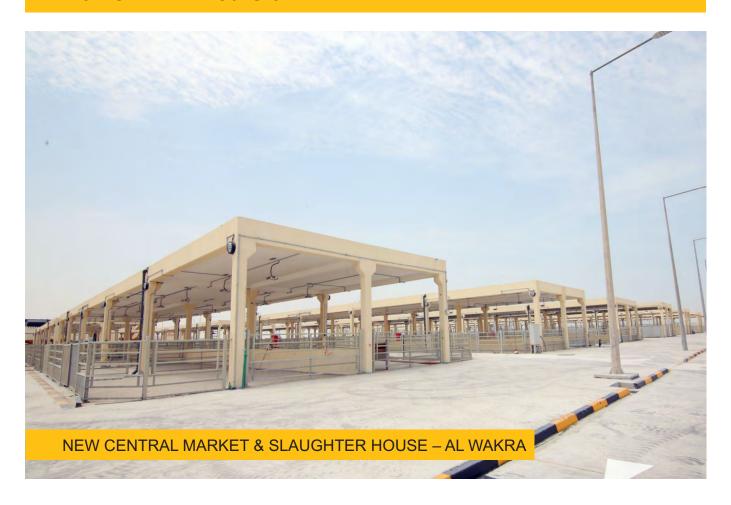

--------------------------------------------|-------------------|
| Pre-Cast Production Capacity at Lusail, Al Rayyan & Mesaieed Factories | 2,300 m³ per day  |
| Readymix Capacity at at Lusail, Al Rayyan & Mesaieed Plant             | 8,200 m³ per day  |
| Redco Steel Cut & Bend Facility at Lusail & Mesaieed                   | 30,000 Tons/Month |













































## **BRIDGE PROJECTS**





## **BRIDGE PROJECTS**





#### **BRIDGE PROJECTS**





#### **METRO STATION PROJECTS**





## **COMMERCIAL PROJECTS**





## **COMMERCIAL PROJECTS**





## **COMMERCIAL PROJECTS**





#### **CAR PARK PROJECTS**





## **CAR PARK PROJECTS**





## **CAR PARK PROJECTS**





## **UTILITY BUILDING**





## **MUNICIPALITY PROJECTS**





## **MUNICIPALITY PROJECTS**





## **MUNICIPALITY PROJECTS**





















## **HOTEL & RESORT PROJECTS**





#### **HOTEL & RESORT PROJECTS**



## PRECAST CONCRETE CLADDING





#### PRECAST CONCRETE CLADDING





## PRECAST CONCRETE CLADDING





# **STADIUM PROJECT**





# PRECAST BOUNDARY WALL PROJECTS





# PRECAST BOUNDARY WALL PROJECTS





# **QUAY WALL**





# **READYMIX CONCRETE PLANTS**





# **STEEL CUT & BEND FACTORY**