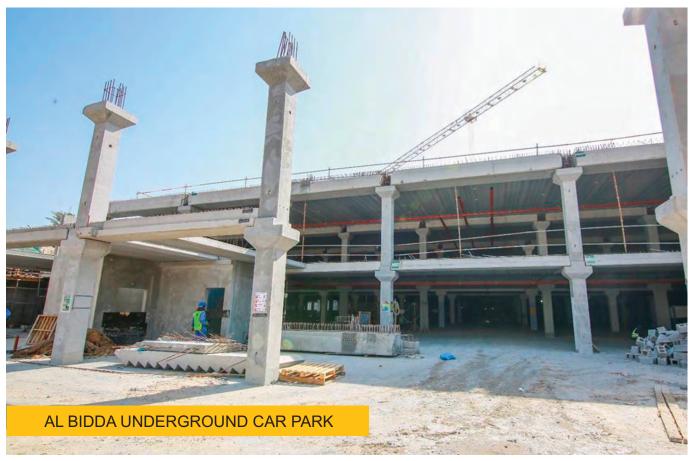

|                   |
|------------------------------------------------------------------------|-------------------|
| Pre-Cast Production Capacity at Lusail, Al Rayyan & Mesaieed Factories | 2,300 m³ per day  |
| Readymix Capacity at at Lusail, Al Rayyan & Mesaieed Plant             | 8,200 m³ per day  |
| Redco Steel Cut & Bend Facility at Lusail & Mesaieed                   | 30,000 Tons/Month |













































## **BRIDGE PROJECTS**





## **BRIDGE PROJECTS**





#### **BRIDGE PROJECTS**





#### **METRO STATION PROJECTS**





## **COMMERCIAL PROJECTS**





## **COMMERCIAL PROJECTS**





## **COMMERCIAL PROJECTS**





#### **CAR PARK PROJECTS**





## **CAR PARK PROJECTS**





## **CAR PARK PROJECTS**





## **UTILITY BUILDING**





## **MUNICIPALITY PROJECTS**





## **MUNICIPALITY PROJECTS**





## **MUNICIPALITY PROJECTS**





















## **HOTEL & RESORT PROJECTS**





#### **HOTEL & RESORT PROJECTS**



## PRECAST CONCRETE CLADDING





#### PRECAST CONCRETE CLADDING





## PRECAST CONCRETE CLADDING





# **STADIUM PROJECT**





# PRECAST BOUNDARY WALL PROJECTS





# PRECAST BOUNDARY WALL PROJECTS





# **QUAY WALL**





# **READYMIX CONCRETE PLANTS**





# **STEEL CUT & BEND FACTORY**