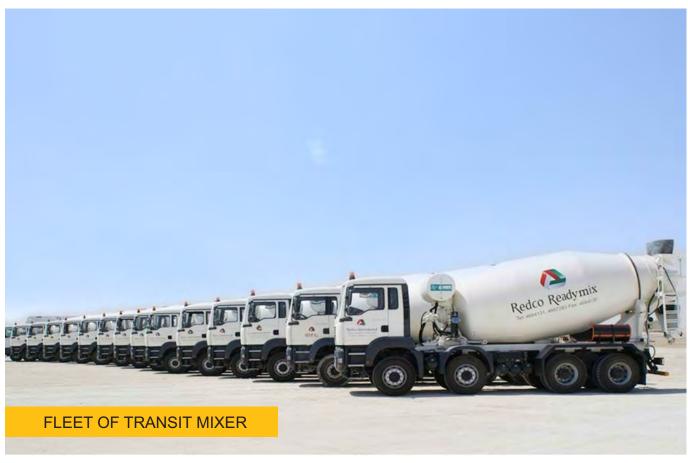

# **READYMIX CONCRETE PLANTS**

| Precast Capabilities                                                   |                   |
|------------------------------------------------------------------------|-------------------|
| Pre-Cast Production Capacity at Lusail, Al Rayyan & Mesaieed Factories | 2,300 m³ per day  |
| Readymix Capacity at at Lusail, Al Rayyan & Mesaieed Plant             | 8,200 m³ per day  |
| Redco Steel Cut & Bend Facility at Lusail & Mesaieed                   | 30,000 Tons/Month |