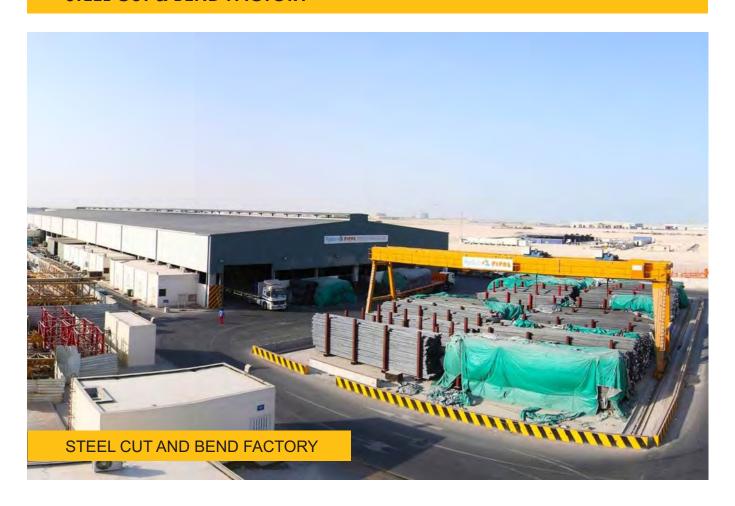

# **STEEL CUT & BEND FACTORY**

| Precast Capabilities                                                   |                   |
|------------------------------------------------------------------------|-------------------|
| Pre-Cast Production Capacity at Lusail, Al Rayyan & Mesaieed Factories | 2,300 m³ per day  |
| Readymix Capacity at at Lusail, Al Rayyan & Mesaieed Plant             | 8,200 m³ per day  |
| Redco Steel Cut & Bend Facility at Lusail & Mesaieed                   | 30,000 Tons/Month |