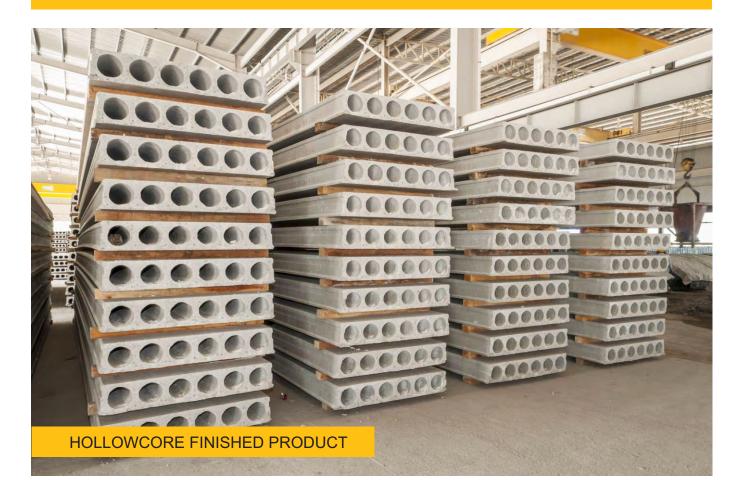

**Redco International's** strategic business interests and activities profile in Qatar and Pakistan include:

- Precast Concrete & Hollow core Plants Design, Manufacturing & Erection
- Readymix Concrete Plants Design, Manufacturing & Placing
- Earthworks & Blasting Contractor, MOI approved blasting company
- General Contractor EPC contractor, grade A
- Mechanical, Electrical, Plumbing (MEP) grade A, Kahramaa approved
- Steel cut & bend Factory Design, Manufacturing & Installation
- Architectural Finishes & Landscaping
- Textile Weaving & Spinning Mills

| Precast Capabilities                                                   |                   |
|------------------------------------------------------------------------|-------------------|
| Pre-Cast Production Capacity at Lusail, Al Rayyan & Mesaieed Factories | 2,300 m³ per day  |
| Readymix Capacity at at Lusail, Al Rayyan & Mesaieed Plant             | 8,200 m³ per day  |
| Redco Steel Cut & Bend Facility at Lusail & Mesaieed                   | 30,000 Tons/Month |