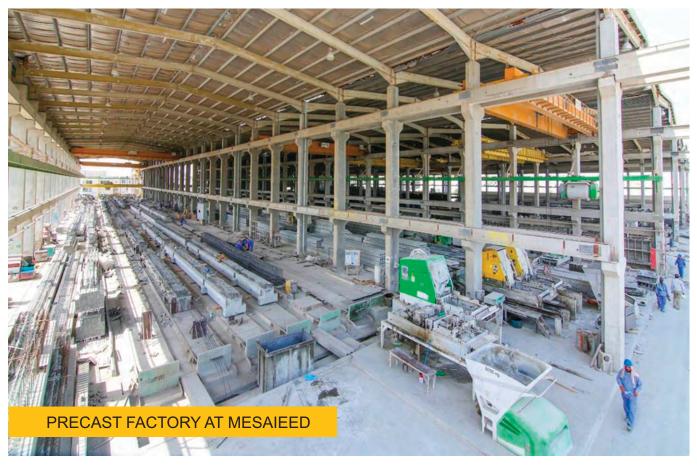

| Precast Capabilities                                                   |                   |
|------------------------------------------------------------------------|-------------------|
| Pre-Cast Production Capacity at Lusail, Al Rayyan & Mesaieed Factories | 2,300 m³ per day  |
| Readymix Capacity at at Lusail, Al Rayyan & Mesaieed Plant             | 8,200 m³ per day  |
| Redco Steel Cut & Bend Facility at Lusail & Mesaieed                   | 30,000 Tons/Month |