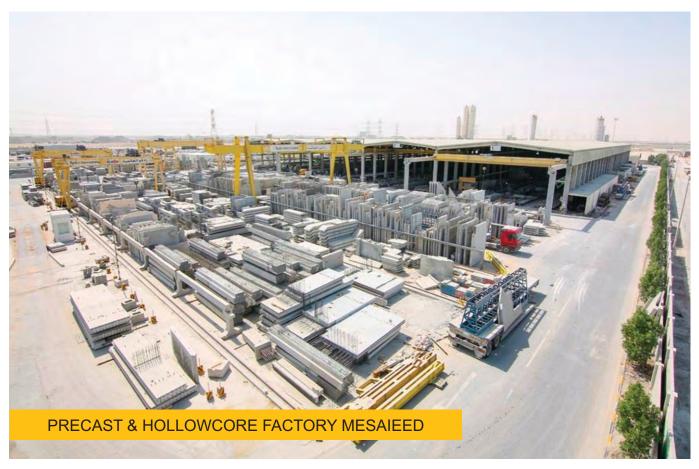

| Precast Capabilities                                                   |                   |
|------------------------------------------------------------------------|-------------------|
| Pre-Cast Production Capacity at Lusail, Al Rayyan & Mesaieed Factories | 2,300 m³ per day  |
| Readymix Capacity at at Lusail, Al Rayyan & Mesaieed Plant             | 8,200 m³ per day  |
| Redco Steel Cut & Bend Facility at Lusail & Mesaieed                   | 30,000 Tons/Month |