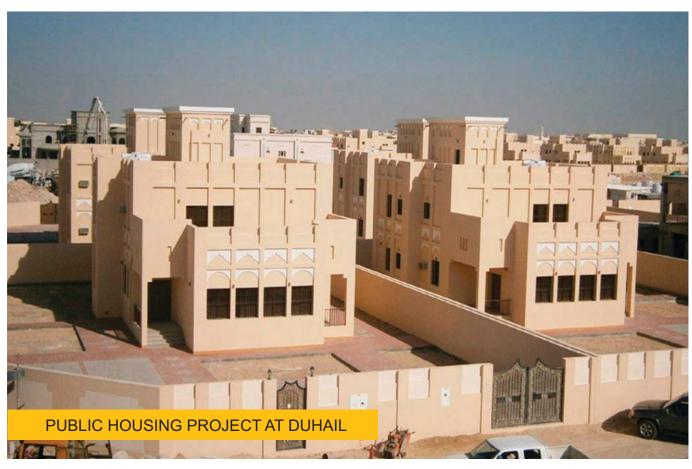

------------|
| Pre-Cast Production Capacity at Lusail, Al Rayyan & Mesaieed Factories | 2,300 m³ per day  |
| Readymix Capacity at at Lusail, Al Rayyan & Mesaieed Plant             | 8,200 m³ per day  |
| Redco Steel Cut & Bend Facility at Lusail & Mesaieed                   | 30,000 Tons/Month |













































## **BRIDGE PROJECTS**





## **BRIDGE PROJECTS**





#### **BRIDGE PROJECTS**





#### **METRO STATION PROJECTS**





## **COMMERCIAL PROJECTS**





## **COMMERCIAL PROJECTS**





## **COMMERCIAL PROJECTS**





#### **CAR PARK PROJECTS**





## **CAR PARK PROJECTS**





## **CAR PARK PROJECTS**





## **UTILITY BUILDING**





## **MUNICIPALITY PROJECTS**





## **MUNICIPALITY PROJECTS**





## **MUNICIPALITY PROJECTS**





















## **HOTEL & RESORT PROJECTS**





#### **HOTEL & RESORT PROJECTS**



## PRECAST CONCRETE CLADDING





#### PRECAST CONCRETE CLADDING





## PRECAST CONCRETE CLADDING





# **STADIUM PROJECT**





# PRECAST BOUNDARY WALL PROJECTS





# PRECAST BOUNDARY WALL PROJECTS





# **QUAY WALL**





# **READYMIX CONCRETE PLANTS**





# **STEEL CUT & BEND FACTORY**