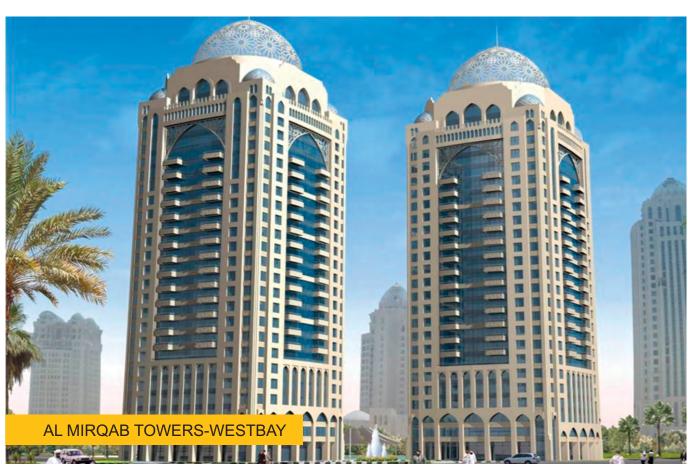

|
| Readymix Capacity at at Lusail, Al Rayyan & Mesaieed Plant             | 8,200 m³ per day  |
| Redco Steel Cut & Bend Facility at Lusail & Mesaieed                   | 30,000 Tons/Month |













































## **BRIDGE PROJECTS**





## **BRIDGE PROJECTS**





#### **BRIDGE PROJECTS**





#### **METRO STATION PROJECTS**





## **COMMERCIAL PROJECTS**





## **COMMERCIAL PROJECTS**





## **COMMERCIAL PROJECTS**





#### **CAR PARK PROJECTS**





## **CAR PARK PROJECTS**





## **CAR PARK PROJECTS**





## **UTILITY BUILDING**





## **MUNICIPALITY PROJECTS**





## **MUNICIPALITY PROJECTS**





## **MUNICIPALITY PROJECTS**





















## **HOTEL & RESORT PROJECTS**





#### **HOTEL & RESORT PROJECTS**



## PRECAST CONCRETE CLADDING





#### PRECAST CONCRETE CLADDING





## PRECAST CONCRETE CLADDING





# **STADIUM PROJECT**





# PRECAST BOUNDARY WALL PROJECTS





# PRECAST BOUNDARY WALL PROJECTS





# **QUAY WALL**





# **READYMIX CONCRETE PLANTS**





# **STEEL CUT & BEND FACTORY**