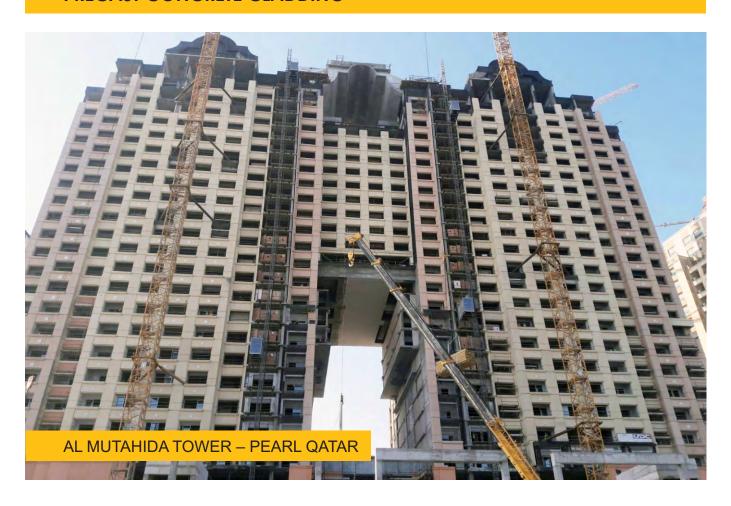

| 8,200 m³ per day  |
| Redco Steel Cut & Bend Facility at Lusail & Mesaieed                   | 30,000 Tons/Month |













































## **BRIDGE PROJECTS**





## **BRIDGE PROJECTS**





#### **BRIDGE PROJECTS**





#### **METRO STATION PROJECTS**





## **COMMERCIAL PROJECTS**





## **COMMERCIAL PROJECTS**





## **COMMERCIAL PROJECTS**





#### **CAR PARK PROJECTS**





## **CAR PARK PROJECTS**





## **CAR PARK PROJECTS**





## **UTILITY BUILDING**





## **MUNICIPALITY PROJECTS**





## **MUNICIPALITY PROJECTS**





## **MUNICIPALITY PROJECTS**





















## **HOTEL & RESORT PROJECTS**





#### **HOTEL & RESORT PROJECTS**



## PRECAST CONCRETE CLADDING





#### PRECAST CONCRETE CLADDING





## PRECAST CONCRETE CLADDING





# **STADIUM PROJECT**





# PRECAST BOUNDARY WALL PROJECTS





# PRECAST BOUNDARY WALL PROJECTS





# **QUAY WALL**





# **READYMIX CONCRETE PLANTS**





# **STEEL CUT & BEND FACTORY**