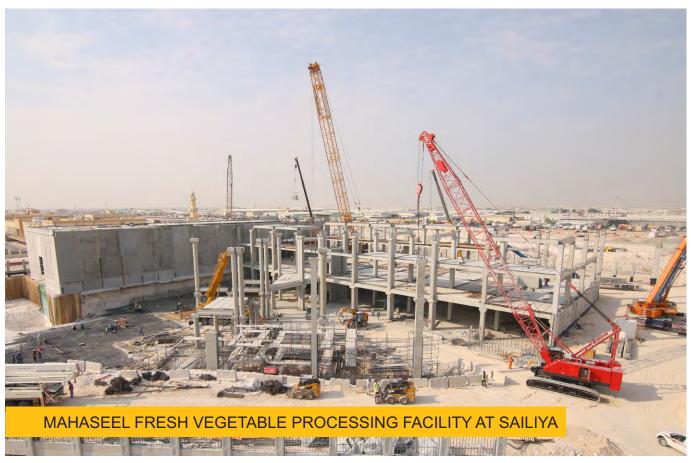

--------|-------------------|
| Pre-Cast Production Capacity at Lusail, Al Rayyan & Mesaieed Factories | 2,300 m³ per day  |
| Readymix Capacity at at Lusail, Al Rayyan & Mesaieed Plant             | 8,200 m³ per day  |
| Redco Steel Cut & Bend Facility at Lusail & Mesaieed                   | 30,000 Tons/Month |













































## **BRIDGE PROJECTS**





## **BRIDGE PROJECTS**





#### **BRIDGE PROJECTS**





#### **METRO STATION PROJECTS**





## **COMMERCIAL PROJECTS**





## **COMMERCIAL PROJECTS**





## **COMMERCIAL PROJECTS**





#### **CAR PARK PROJECTS**





## **CAR PARK PROJECTS**





## **CAR PARK PROJECTS**





## **UTILITY BUILDING**





## **MUNICIPALITY PROJECTS**





## **MUNICIPALITY PROJECTS**





## **MUNICIPALITY PROJECTS**





















## **HOTEL & RESORT PROJECTS**





#### **HOTEL & RESORT PROJECTS**



## PRECAST CONCRETE CLADDING





#### PRECAST CONCRETE CLADDING





## PRECAST CONCRETE CLADDING





# **STADIUM PROJECT**





# PRECAST BOUNDARY WALL PROJECTS





# PRECAST BOUNDARY WALL PROJECTS





# **QUAY WALL**





# **READYMIX CONCRETE PLANTS**





# **STEEL CUT & BEND FACTORY**