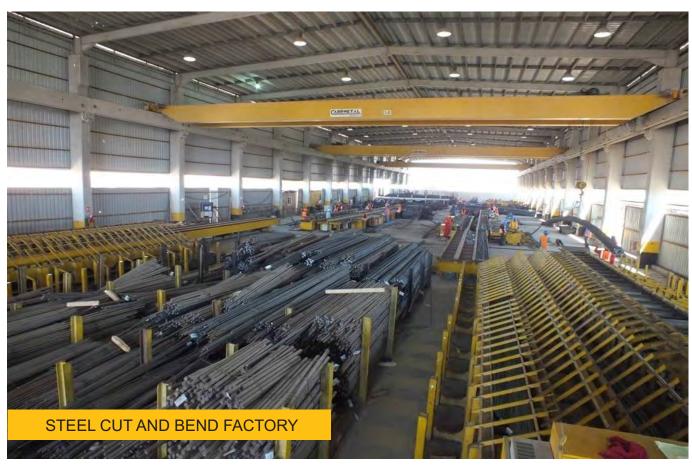

# **STEEL CUT & BEND FACTORY**

| Precast Capabilities                                                   |                   |
|------------------------------------------------------------------------|-------------------|
| Pre-Cast Production Capacity at Lusail, Al Rayyan & Mesaieed Factories | 2,300 m³ per day  |
| Readymix Capacity at at Lusail, Al Rayyan & Mesaieed Plant             | 8,200 m³ per day  |
| Redco Steel Cut & Bend Facility at Lusail & Mesaieed                   | 30,000 Tons/Month |